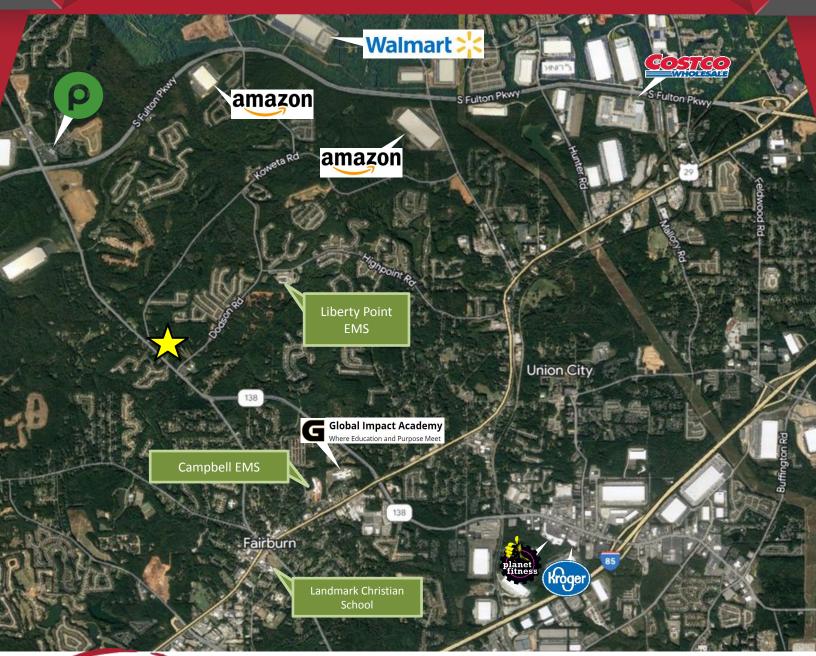

#### ABOUT THE PROPERTY

Raw land for sale located in the City of South Fulton. The two acres front on Highway 92 and Koweta Road. The site is proximate to S Fulton Parkway and Roosevelt Highway/ U.S. 29. Ideal for residential development with all utilities to site.