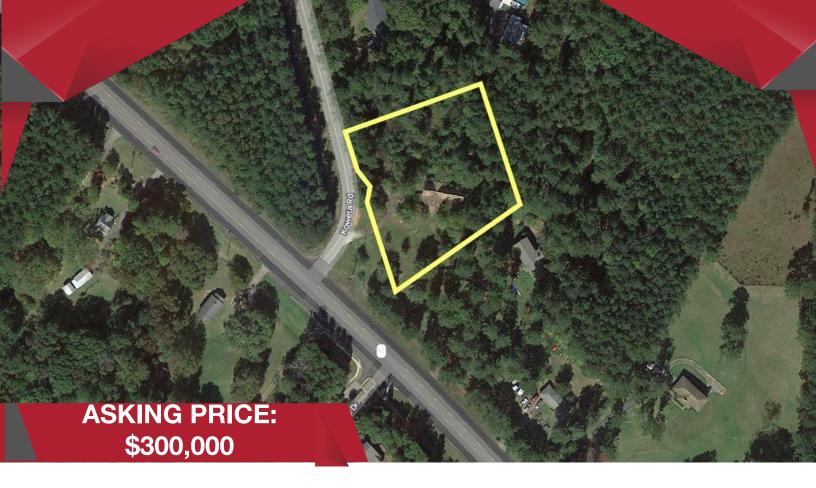

## LAND FOR SALE

9 6080 Koweta Rd, South Fulton GA 30213

#### ABOUT THE PROPERTY

Raw land for sale located in the City of South Fulton. The two acres front on Highway 92 and Koweta Road. The site is proximate to S Fulton Parkway and Roosevelt Highway/ U.S. 29. Ideal for residential development with all utilities to site.

- > +/-2 Acres
- Oity of South Fulton
- Parcel ID: 09F200000910241 (>)+/- 340 Ft on Koweta Rd
  - All Utilities to Site
- >> Zoned Residential
- Rolling Topography
- (S) Langston Hughes HS District

POWERED BY KW COMMERCIAL ATLANTA CLASSIC