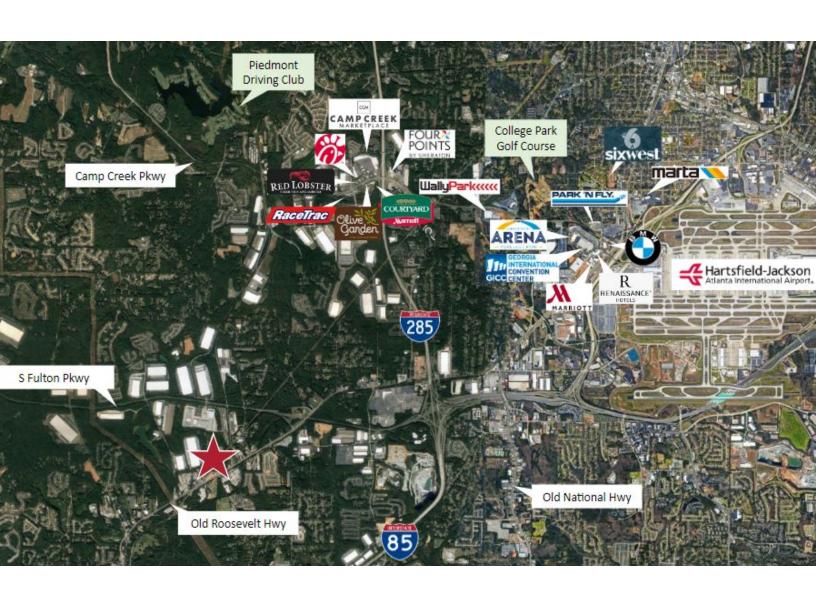

ass A office building located in the City of South Fulton.

Proximate to the I-85 and I-285 junction. Ease of access to multiple points of interest.

Ideal opportunity for an anchor tenant looking to expand their business to the South

Fulton Market. 3<sup>rd</sup> Floor is fully leased.



- Build to Suit Available
- Onference Room & Executive Suites
- Ample Parking
- Ideal for anchor tenant/tenants
- Great location near airport, hotels and Historic City of College Park

# PHYLLIS MINTER ASSOCIATE BROKER

- 3800 Camp Creek Pkwy, Bldg 1800, Ste 100. Atlanta GA 30331
- 404-564-9500
- 770-256-8168
- pminter@kwcommercial.com
- www.phyllisminter.com

| RENTABLE AREA |           |
|---------------|-----------|
| 1st Floor     | 2nd Floor |
| 18,275 SF     | 19,298 SF |



## **PROXIMITY MAP**





### **PHYLLIS MINTER**

### **ASSOCIATE BROKER**

3800 Camp Creek Pkwy, Bldg 1800, Ste 100, Atlanta GA 30331

404-564-9500

770-256-8168

pminter@kwcommercial.com

www.phyllisminter.com